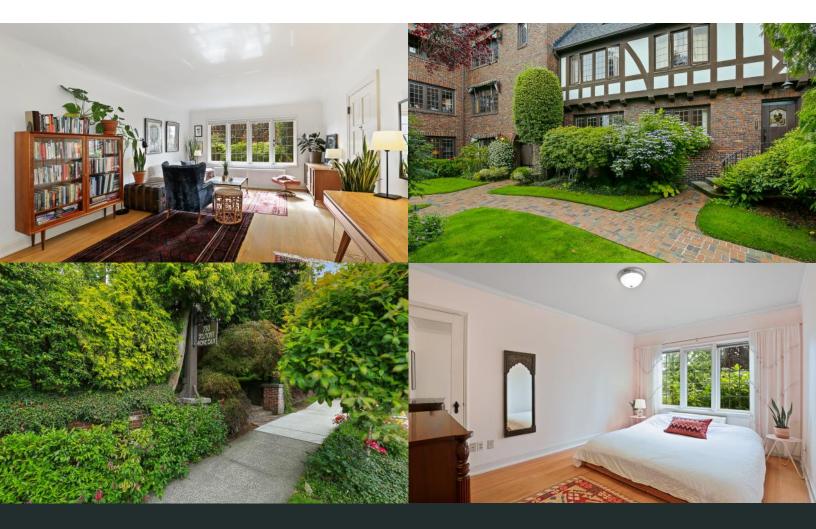

## 750 Belmont Ave E #4, Seattle

MLS# 1667341

SPACIOUS BRIGHT HOME IN ANHALT TUDOR OAK HARDWOOD AND TILE FLOORS VIEWS TO LUSH COURTYARD EXCELLENT NATURAL LIGHT ALL OWNER OCCUPIED NEIGHBORS ARCHES AND LEADED GLASS WINDOWS NEWER ROOF AND WELL MANAGED BUILDING WALK TO VOLUNTEER PARK, CAP HILL AND SLU BIKE PARKING AVAILABLE AND PRIVATE STORAGE UNIT HOD INCLUDE HEAT, WATER, SEWER AND GARBAGE