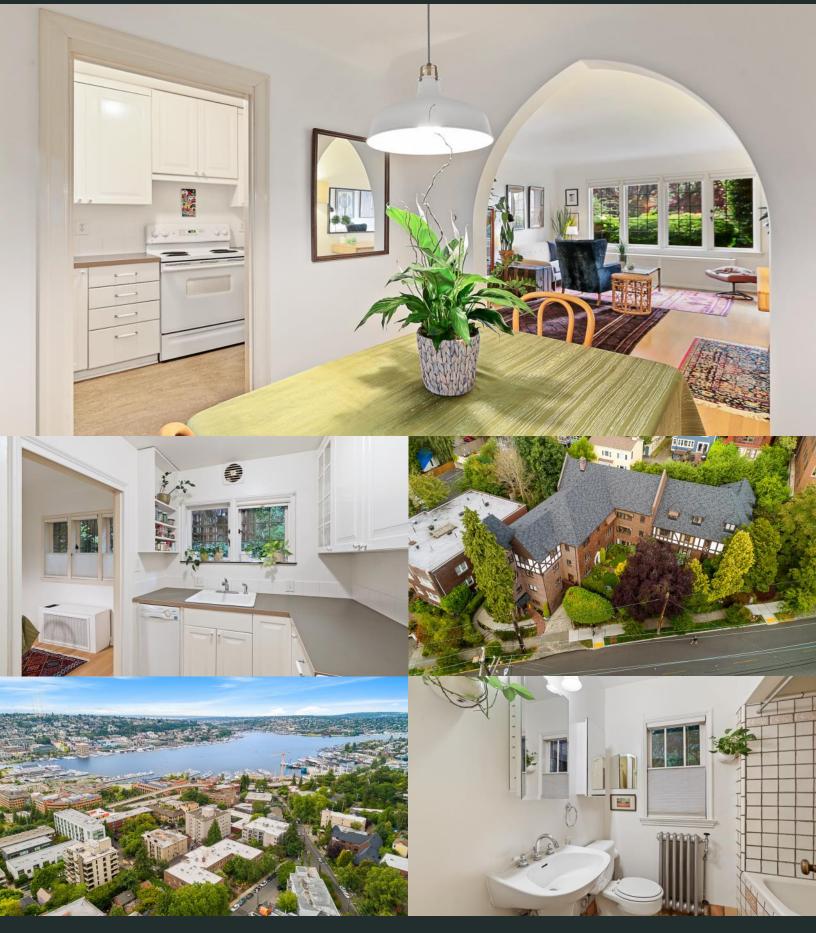

## 750 Belmont Ave E #4, Seattle

MLS# 1667341

SPACIOUS BRIGHT HOME IN ANHALT TUDOR OAK HARDWOOD AND TILE FLOORS VIEWS TO LUSH COURTYARD EXCELLENT NATURAL LIGHT ALL OWNER OCCUPIED NEIGHBORS ARCHES AND LEADED GLASS WINDOWS NEWER ROOF AND WELL MANAGED BUILDING WALK TO VOLUNTEER PARK, CAP HILL AND SLU BIKE PARKING AVAILABLE AND PRIVATE STORAGE UNIT HOD INCLUDE HEAT, WATER, SEWER AND GARBAGE