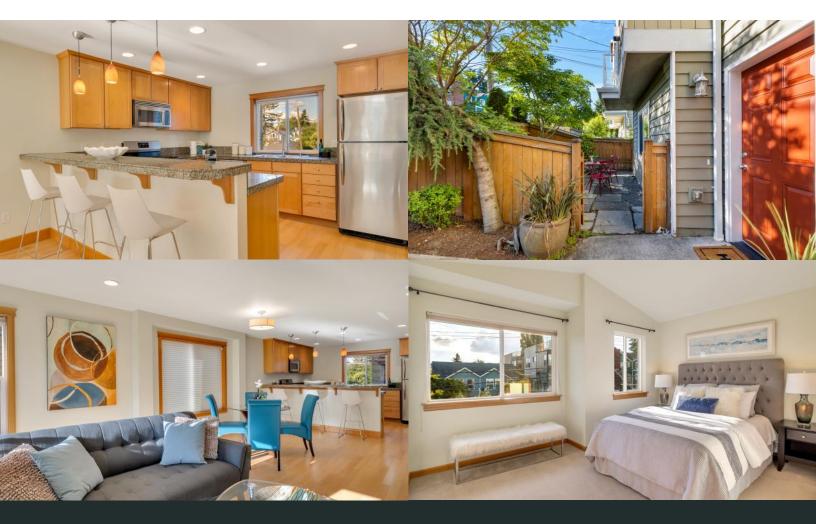

WALKERS PARADISE WITH WALKSCORE 90
LIVING AND DINING RM. WITH HARDWOOD FLR
GAS FP AND DECK FOR BBQ OFF LIVING ROOM
FULLY FENCED PATIO WITH LUSH LANDSCAPING
PET DOOR IN GARAGE TO FENCED IN DOG RUN

TWO SUITES W/ VAULTED CEILINGS AND FULL BATHROOMS
ENTRY LEVEL BEDROOM OR OFFICE AND FULL BATHROOM
WALK TO ROSSELLINI'S BAKERY, FRANKIE & JO'S, THE FAT HEN
GENEROUS STORAGE IN GARAGE AND LARGE CLOSETS
SIMPLE WALK TO METRO BUS #5, #44, D-LINE