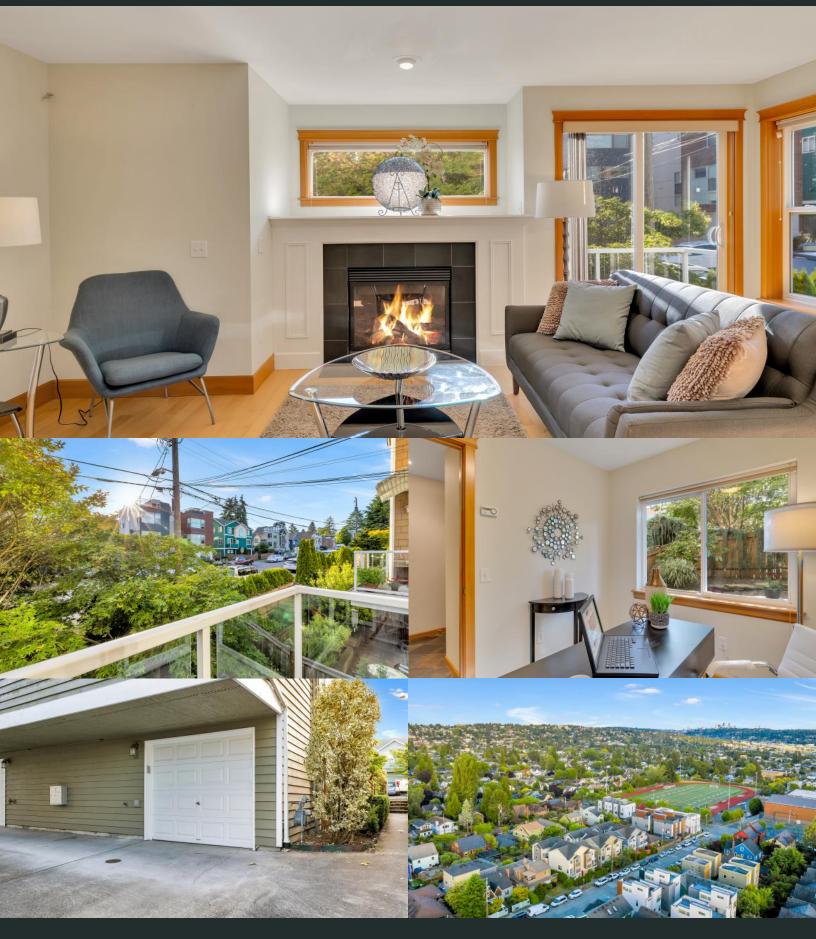

WALKERS PARADISE WITH WALKSCORE 90
LIVING AND DINING RM. WITH HARDWOOD FLR
GAS FP AND DECK FOR BBQ OFF LIVING ROOM
FULLY FENCED PATIO WITH LUSH LANDSCAPING
PET DOOR IN GARAGE TO FENCED IN DOG RUN

TWO SUITES W/ VAULTED CEILINGS AND FULL BATHROOMS
ENTRY LEVEL BEDROOM OR OFFICE AND FULL BATHROOM
WALK TO ROSSELLINI'S BAKERY, FRANKIE & JO'S, THE FAT HEN
GENEROUS STORAGE IN GARAGE AND LARGE CLOSETS
SIMPLE WALK TO METRO BUS #5, #44, D-LINE