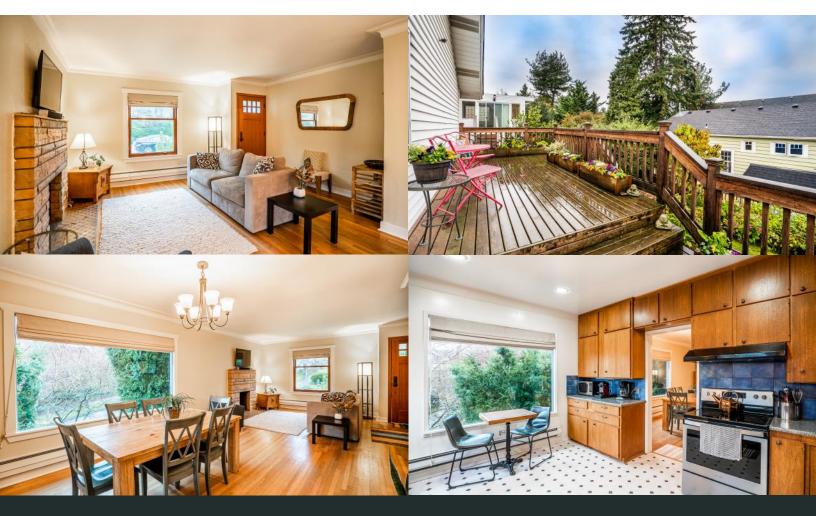

## 6255 Sycamore Ave NW, Seattle

MLS# 1694302

OPEN KITCHEN WITH SS APPLIANCES DECK OFF KITCHEN OPEN FLOW LIVING AND DINING AREAS BEAUTIFUL HARDWOOD FLOORS OLYMPIC MOUNTAIN VIEW EXCEPTIONAL NATURAL LIGHT

SUNNY CORNER LOT 9 FT COVED CEILINGS NEW WINDOWS 1/2 MILE TO BALLARD, GL, ZOO, WOODLAND PARK EXCELLENT STORAGE IN BASEMENT FULLY FENCED BACKYARD

HTTPS://WWW.HEATHERKROGERS.COM/6255-SYCAMORE-AVE-NW-SEATTLE