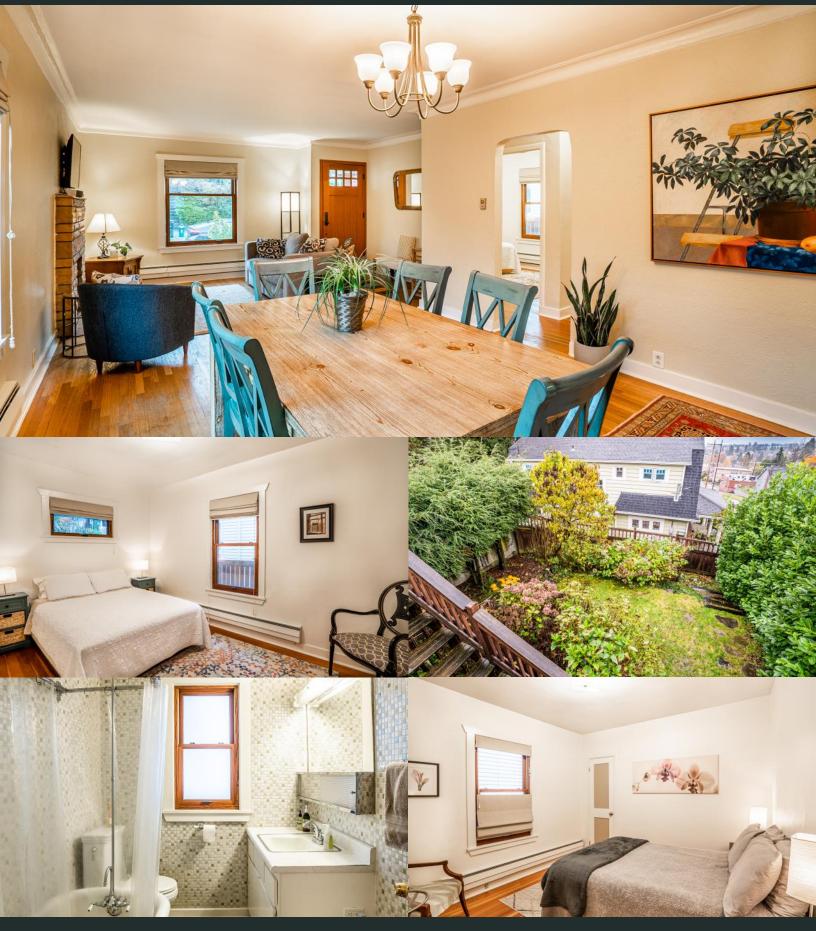

## 6255 Sycamore Ave NW, Seattle

MLS# 1694302

OPEN KITCHEN WITH SS APPLIANCES DECK OFF KITCHEN OPEN FLOW LIVING AND DINING AREAS BEAUTIFUL HARDWOOD FLOORS OLYMPIC MOUNTAIN VIEW EXCEPTIONAL NATURAL LIGHT

SUNNY CORNER LOT 9 FT COVED CEILINGS NEW WINDOWS 1/2 MILE TO BALLARD, GL, ZOO, WOODLAND PARK EXCELLENT STORAGE IN BASEMENT FULLY FENCED BACKYARD

HTTPS://WWW.HEATHERKROGERS.COM/6255-SYCAMORE-AVE-NW-SEATTLE