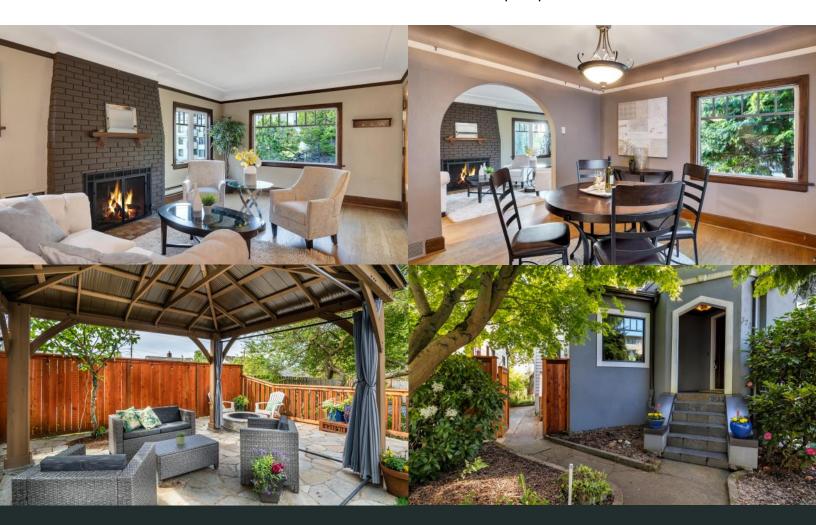

SUNNY PATIO WITH FIRE PIT

LIVING AND DINING RM. WITH CLASSIC TUDOR CHARM

HARDWOOD FLOORS

FULLY FENCED BACKYARD

GAZEBO FOR YEAR ROUND OUTDOOR FUN

LEGAL DUPLEX W/ SECOND KITCHEN FOR RENTAL INCOME
POTENTIAL INCOME OF \$2-3K/MONTH FOR EACH UNIT
SHORT WALK OR BIKE TO ZOO, FREMONT, GREEN LAKE
EXCELLENT STORAGE IN SHED
METRO BUS #5, #44, E-LINE