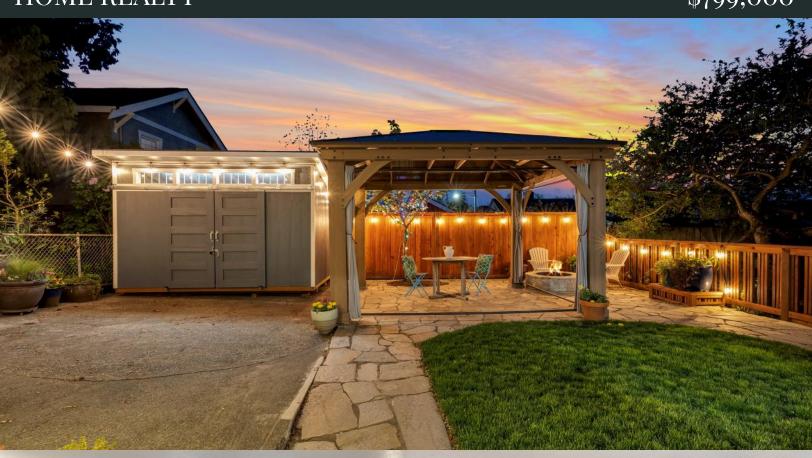

SUNNY PATIO WITH FIRE PIT

LIVING AND DINING RM. WITH CLASSIC TUDOR CHARM

HARDWOOD FLOORS

FULLY FENCED BACKYARD

GAZEBO FOR YEAR ROUND OUTDOOR FUN

LEGAL DUPLEX W/ SECOND KITCHEN FOR RENTAL INCOME
POTENTIAL INCOME OF \$2-3K/MONTH FOR EACH UNIT
SHORT WALK OR BIKE TO ZOO, FREMONT, GREEN LAKE
EXCELLENT STORAGE IN SHED
METRO BUS #5, #44, E-LINE

HOME REALTY

\$799,000

HOME REALTY, 13000 LINDEN AVE N, SUITE 109, SEATTLE, WA 98133 HEATHER ROGERS 206-890-5417 HEATHER@HEATHERKROGERS.COM

THIS INFORMATION IS PROVIDED AS A COURTESY BY THE SELLER. BUYER TO VERIFY ALL INFORMATION TO THEIR OWN SATISFACTION.