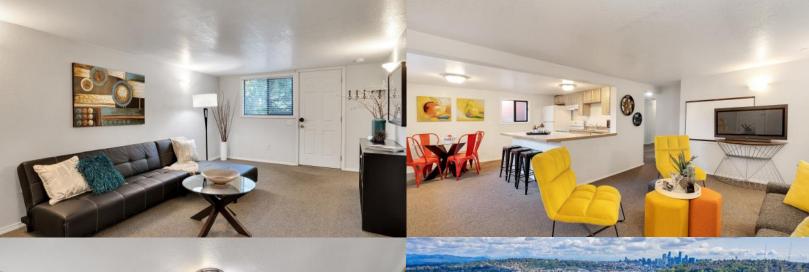

SUNNY PATIO WITH FIRE PIT

LIVING AND DINING RM. WITH CLASSIC TUDOR CHARM

HARDWOOD FLOORS

FULLY FENCED BACKYARD

GAZEBO FOR YEAR ROUND OUTDOOR FUN

LEGAL DUPLEX W/ SECOND KITCHEN FOR RENTAL INCOME
POTENTIAL INCOME OF \$2-3K/MONTH FOR EACH UNIT
SHORT WALK OR BIKE TO ZOO, FREMONT, GREEN LAKE
EXCELLENT STORAGE IN SHED
METRO BUS #5, #44, E-LINE