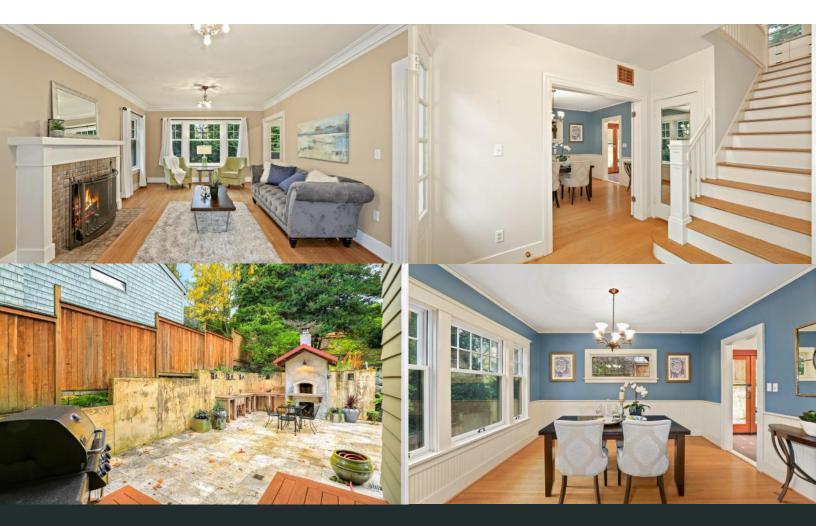

# 1601 Interlaken Place E, Seattle

MLS# 1536271

4 BEDROOM 1.5 BATHROOM SPACIOUS BRIGHT HOME HARDWOOD AND TILE FLOORS THROUGHOUT WALK TO ARBORETUM, MANY PARKS AND CAPITOL HILL UPDATED GOURMET KITCHEN AND DINING ROOM FRENCH DOORS LEAD TO DECK AND PATIO OFF KITCHEN PATIO OUTDOOR KITCHEN AND WOOD FIRED STOVE LIVING ROOM WITH WOOD BURNING FIREPLACE NEW ROOF, WINDOWS, FURNACE, GUTTERS AND MORE SHORT TRIP TO DOWNTOWN, UW AND EASTSIDE EXCELLENT STORAGE IN BASEMENT AND SHED IN YARD