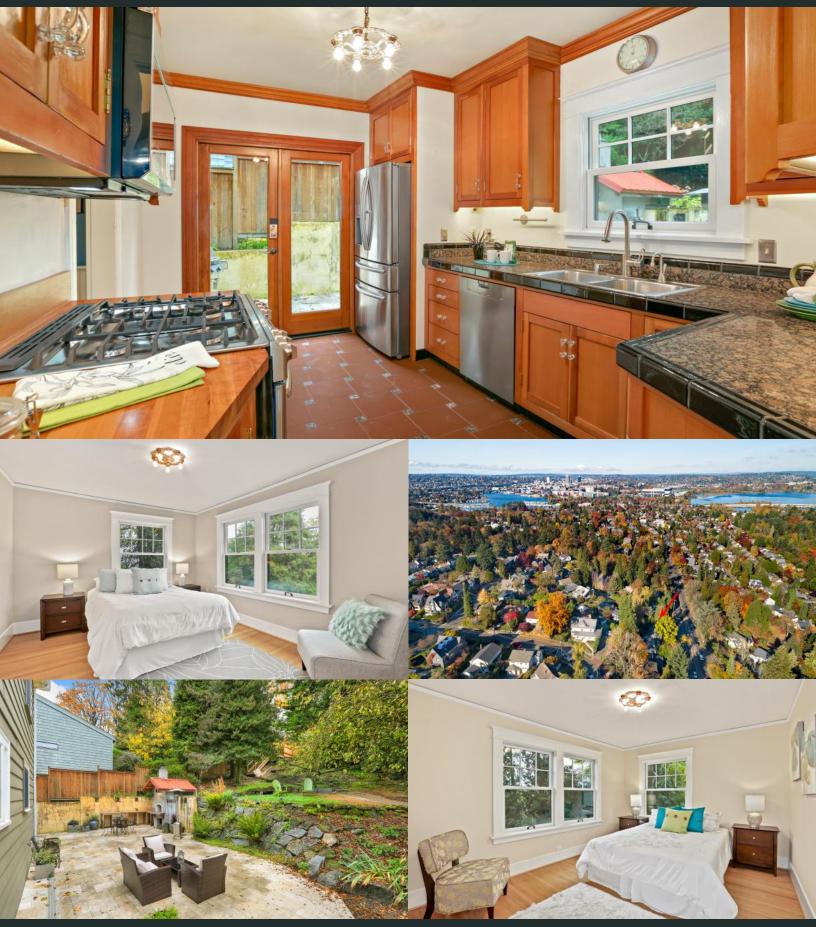

# 1601 Interlaken Place E, Seattle

MLS# 1536271

4 BEDROOM 1.5 BATHROOM SPACIOUS BRIGHT HOME HARDWOOD AND TILE FLOORS THROUGHOUT WALK TO ARBORETUM, MANY PARKS AND CAPITOL HILL UPDATED GOURMET KITCHEN AND DINING ROOM FRENCH DOORS LEAD TO DECK AND PATIO OFF KITCHEN PATIO OUTDOOR KITCHEN AND WOOD FIRED STOVE LIVING ROOM WITH WOOD BURNING FIREPLACE NEW ROOF, WINDOWS, FURNACE, GUTTERS AND MORE SHORT TRIP TO DOWNTOWN, UW AND EASTSIDE EXCELLENT STORAGE IN BASEMENT AND SHED IN YARD