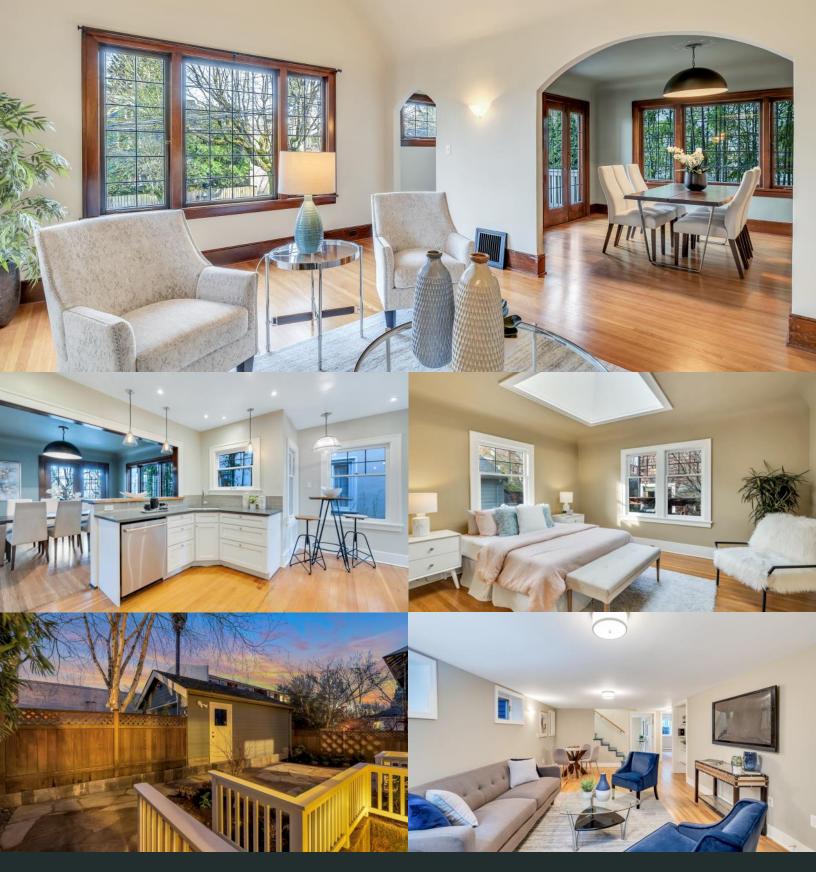

## 1423 35th Ave, Seattle

GOURMET KITCHEN WITH MODERN FINISHES

HARDWOOD FLOORS

LEADED GLASS WINOWS

**12FT BARREL CEILING** 

FENCED BACKYARD WITH PATIO GARAGE PLUS PARKING ONE BLOCK TO SHOPS AND DINING WALK TO LAKE AND PARKS METRO ROUTES #2, 3, 8