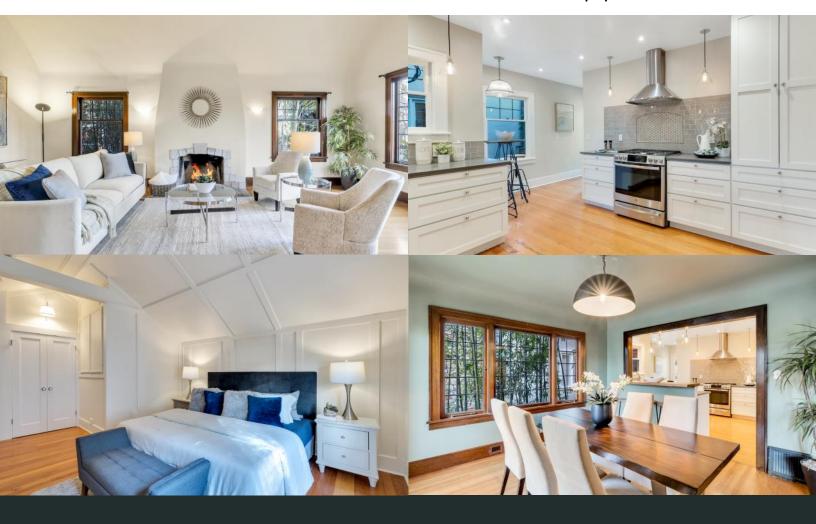

## 1423 35th Ave, Seattle

GOURMET KITCHEN WITH MODERN FINISHES

HARDWOOD FLOORS

LEADED GLASS WINOWS

**12FT BARREL CEILING** 

FENCED BACKYARD WITH PATIO GARAGE PLUS PARKING ONE BLOCK TO SHOPS AND DINING WALK TO LAKE AND PARKS METRO ROUTES #2, 3, 8